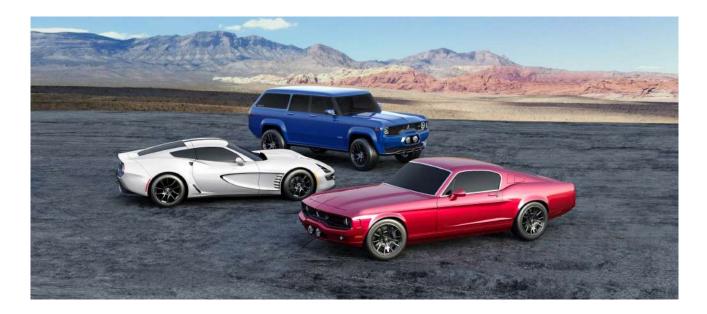

#### **EQUUS 4x4 – Ambitious Skylines**.

Always on the move, the journey is the reward.

The **EQUUS 4x4 e-concept** is the trigger of new ambition for the company to propose a large range of exclusive icons. The continuous support from the fans and the Press leads us to change gears and to strongly develop our collection of new models in the near future, more readily available: Large Luxury SUV EQUUS STALLION, EQUUS BASS770 New Gen, updated EQUUS THROWBACK and a new project EQUUS X.