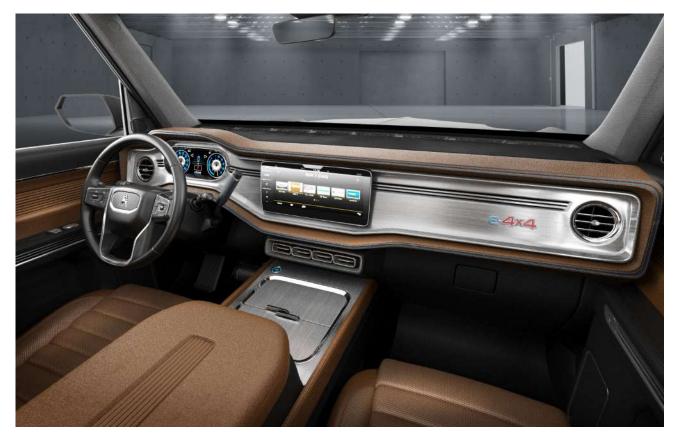

### EQUUS 4x4 – Less is More.

Interior design emphasizes with flair and luxury, the authenticity of these vintage trucks, to define the EQUUS 4x4 as a unique piece with pioneer spirit.

While EQUUS 4x4 is equipped with all up-to-date technological features, we've reduced to the max interfaces to valorize easiness and driving pleasure. The truth lies in the experience.

Wood and aluminum bespoke details, tailored leather interior and authentic, skilled craftsmanship meet in hushed eloquence suited to a genteel lifestyle. An enraptured marriage of refinement and genuineness.