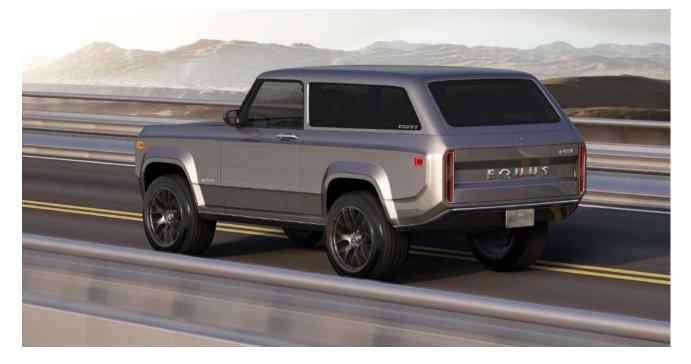

A U T O M O T I V E

PRESS RELEASE EQUUS 4x4 e-Concept Fall 2021

**EQUUS 4x4 – Flared Performances**.

Fierce power of the **EQUUS 4x4** and **EQUUS 4x4 e-concept** unveils a new driving pleasure. Feel the thrill behind the wheel and be transported into the privileged universe of an exceptional wagon. You'll rev up to a truly modern motoring experience and enjoy power and freedom. While the very best of American savoir faire assures you confidence and reliability.

**EQUUS 4x4 e-concept** has an All-Wheel Drive management system thanks to four electric motor which develop up to 560 kW (750 + hp) and 820 lb.ft (1,100 Nm) of torque.

Amazing acceleration propels the **EQUUS 4x4 e-concept**, 0-60 mph is achieved in only 3 seconds, to a Top Speed of 120+ mph.