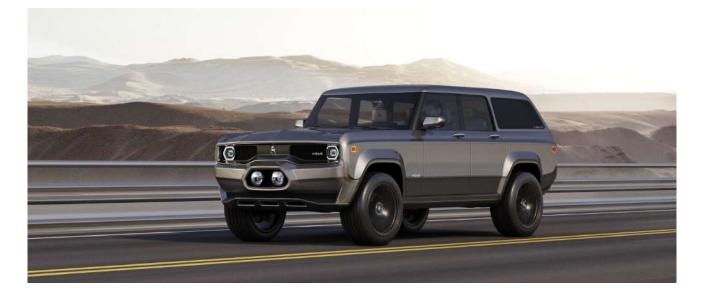

A U T O M O T I V E

PRESS RELEASE EQUUS 4x4 e-Concept Fall 2021

**EQUUS 4x4 – Flared Performances**.

Fierce power of the **EQUUS 4x4** and **EQUUS 4x4 e-concept** unveils a new driving pleasure. Feel the thrill behind the wheel and be transported into the privileged universe of an exceptional wagon. You'll rev up to a truly modern motoring experience and enjoy power and freedom. While the very best of American savoir faire assures you confidence and reliability.

**EQUUS 4x4 e-concept** has an All-Wheel Drive management system thanks to four electric motor which develop up to 560 kW (750 + hp) and 820 lb.ft (1,100 Nm) of torque.

Amazing acceleration propels the **EQUUS 4x4 e-concept**, 0-60 mph is achieved in only 3 seconds, to a Top Speed of 120+ mph.