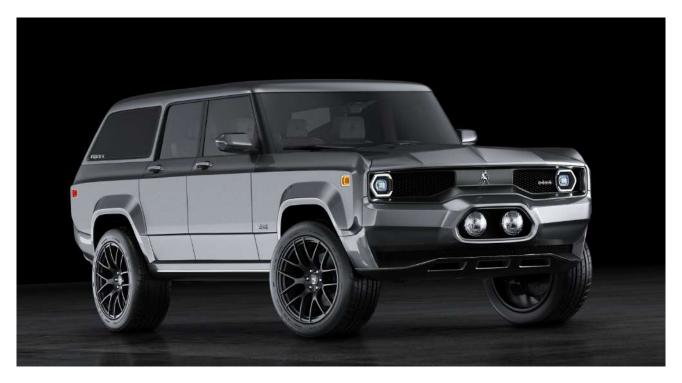

### EQUUS 4x4 – Well-balanced Design.

American automotive history owes a lot to the 4x4. Eating up the miles, this reliable and resistant vehicle has fashioned and fed the American dream. EQUUS Automotive pays tribute to the iconic 1960's and 1970's 4x4 by creating a contemporary and genuine version of it, signing a brand new manifesto of simplicity and elegance.

Dedicated to true enthusiasts, the up-to-date technology equipped **EQUUS 4x4** has reactivated the fashioned charm of vintage American 4x4 with the quaint allure of their boxy profile.

The clear genuineness of the styling, and the lightness of the robust aluminum and carbon body of the **EQUUS 4x4 e-concept** support relevantly the ecological mutation of the automotive world towards full electric powertrain solution.